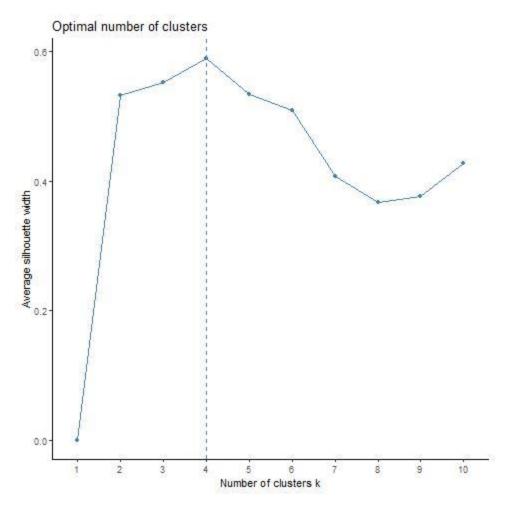

**Supplementary figure 2.** Silhouette plot for the Crocodylia analysis showing the average silhouette width for each cluster, calculated from the mtDNA sequence similarity matrix.

**Supplementary figure 3.** MDS plot for the Crocodylia analysis showing the four putative clusters in two-dimensional space.