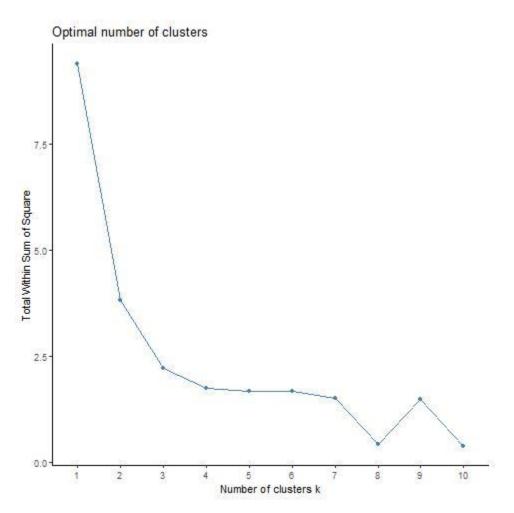

## Supplementary Figures for "Is everything in order? — Re-thinking the boundary of the created kind" (Answers Research Journal)

Matthew Cserhati

**Supplementary figure 1.** Elbow plot for the Crocodylia analysis showing the total within sum of squares value for each cluster, calculated from the mtDNA sequence similarity matrix.