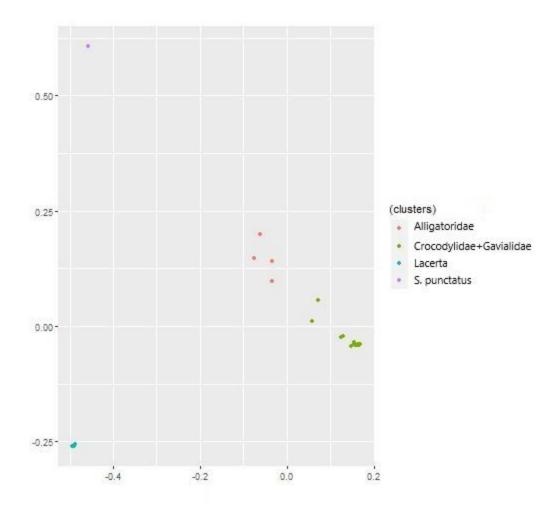

**Supplementary figure 2.** Silhouette plot for the Crocodylia analysis showing the average silhouette width for each cluster, calculated from the mtDNA sequence similarity matrix.

**Supplementary figure 3.** MDS plot for the Crocodylia analysis showing the four putative clusters in two-dimensional space.